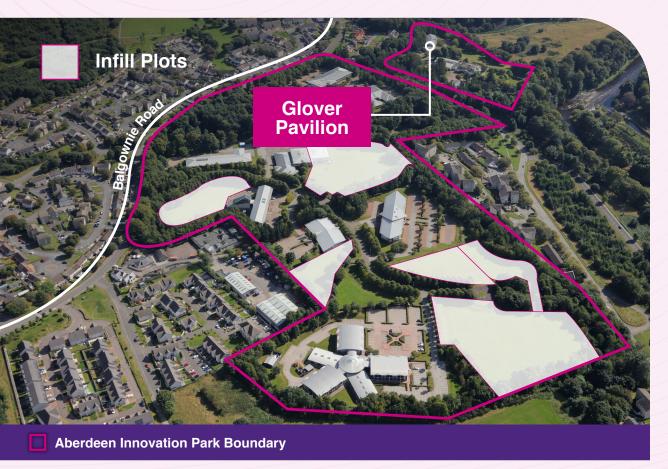

# Glover Pavilion

Campus 3, Balgownie Road, Bridge of Don, Aberdeen AB22 8GW

High quality office premises.

Open plan office suite with excellent car parking provisions.

# Contemporary & Adaptable

Glover Pavilion is a modern, recently renovated office building located in Campus 3 of Aberdeen's popular Innovation Park.

With total of circa 8,000 sq ft of flexible office space across four suites, Glover Pavilion provides a contemporary and inspiring environment catering to the diverse needs of growing businesses.

## Location

Situated within Campus 3, Glover Pavilion benefits from attractive woodland setting, with beautiful walks on the doorstep. As an added bonus for team members with young families, Stompers nursery is on-site within the Innovation Park. Close to the Diamond Bridge over the River Don and the main A90 road, it is just a 10-minute drive to Aberdeen City Centre and 20 minutes to Aberdeen Airport.