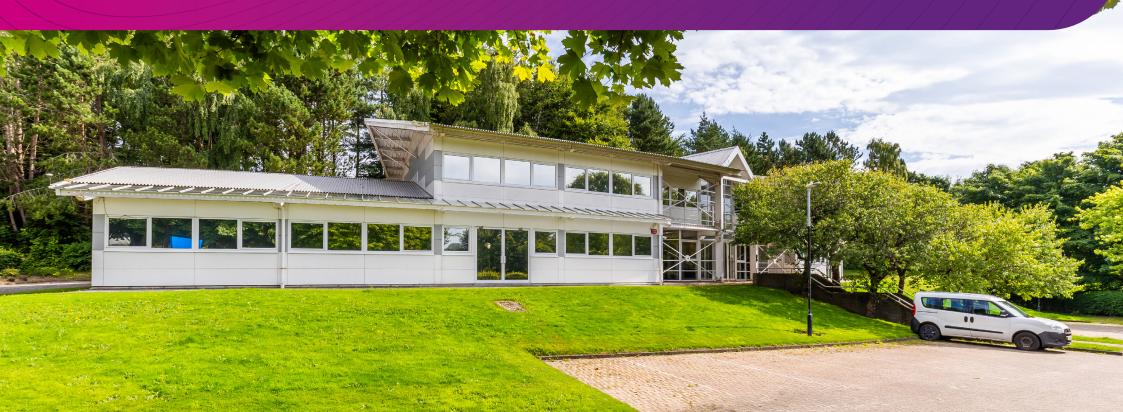

# Glover Pavilion

Campus 3, Balgownie Road, Bridge of Don, Aberdeen AB22 8GW

High quality office premises.

Open plan office suite with excellent car parking provisions.

# Contemporary & Adaptable

Glover Pavilion is a modern, recently renovated office building located in Campus 3 of Aberdeen's popular Innovation Park.

With total of circa 8,000 sq ft of flexible office space across four suites, Glover Pavilion provides a contemporary and inspiring environment catering to the diverse needs of growing businesses.

## Location

Situated within Campus 3, Glover Pavilion benefits from attractive woodland setting, with beautiful walks on the doorstep. As an added bonus for team members with young families, Stompers nursery is on-site within the Innovation Park. Close to the Diamond Bridge over the River Don and the main A90 road, it is just a 10-minute drive to Aberdeen City Centre and 20 minutes to Aberdeen Airport.