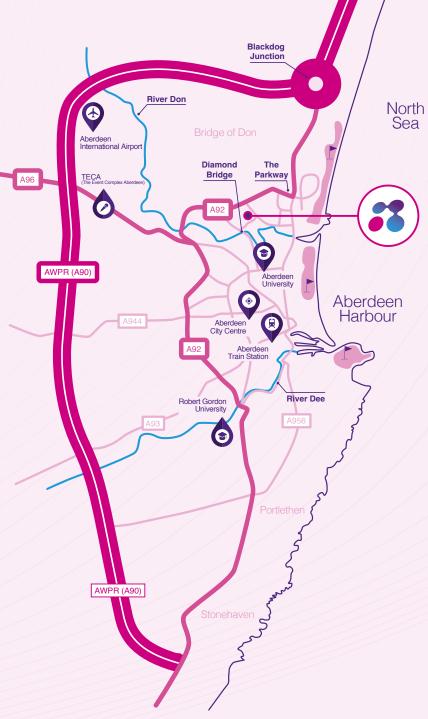

## Location

Situated within Campus 3, Glover Pavilion benefits from attractive woodland setting, with beautiful walks on the doorstep. As an added bonus for team members with young families, Stompers nursery is on-site within the Innovation Park. Close to the Diamond Bridge over the River Don and the main A90 road, it is just a 10-minute drive to Aberdeen City Centre and 20 minutes to Aberdeen Airport.