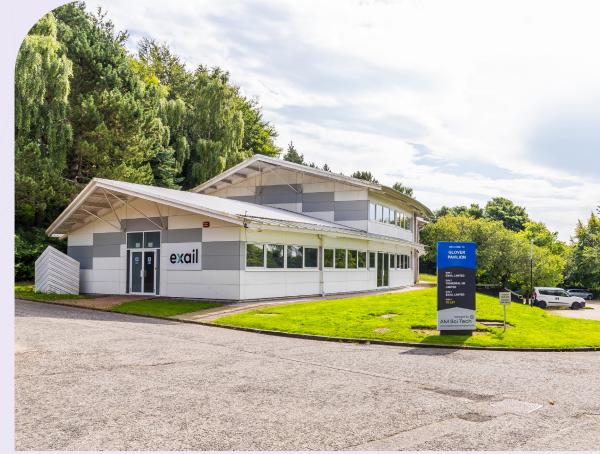

# **Glover** Pavilion

Campus 3, Balgownie Road, Bridge of Don, Aberdeen AB22 8GW

# Glover Pavilion

Campus 3, Balgownie Road, Bridge of Don, Aberdeen AB22 8GW

High quality office premises.

Open plan office suite with excellent car parking provisions.

# Contemporary & Adaptable

Glover Pavilion is a modern, recently renovated office building located in Campus 3 of Aberdeen's popular Innovation Park.

With total of circa 8,000 sq ft of flexible office space across four suites, Glover Pavilion provides a contemporary and inspiring environment catering to the diverse needs of growing businesses.