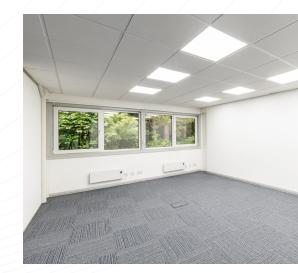

# Contemporary & Adaptable

Glover Pavilion is a modern, recently renovated office building located in Campus 3 of Aberdeen's popular Innovation Park.

With total of circa 8,000 sq ft of flexible office space across four suites, Glover Pavilion provides a contemporary and inspiring environment catering to the diverse needs of growing businesses.

### **Customisable Suites**

Each suite at Glover Pavilion offers approximately 2,000 sq ft of adaptable space, allowing you to customise the layout to suit your specific business requirements. Whether you need openplan workspaces, private offices, or collaborative meeting areas, you have the option of using our fit-out service to tailor the space to perfectly match your company's brand and working style.

The building features ample natural light, creating a bright and airy atmosphere, and benefits from a common entrance space that fosters a sense of community. Each suite includes a dedicated kitchen area, providing convenience and flexibility for your team. The building also offers dedicated car parking, ensuring easy access for you and your employees.