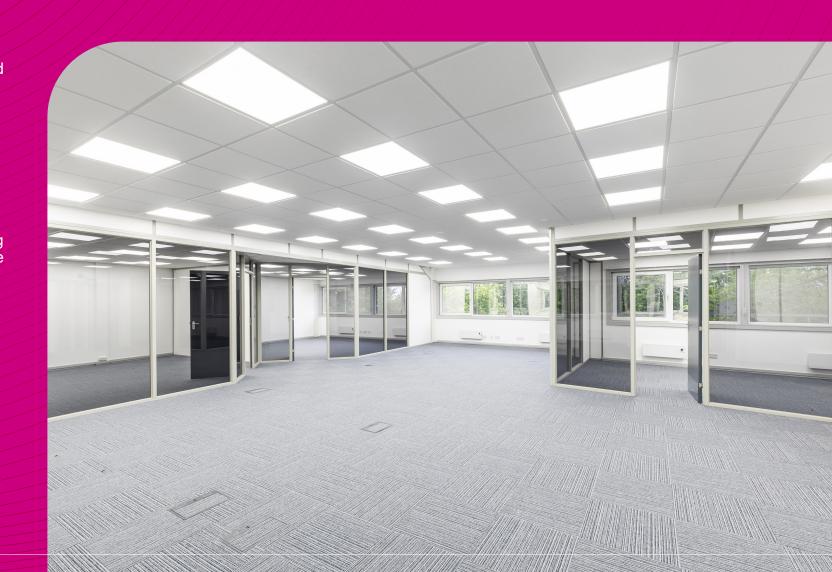

### **Customisable Suites**

Each suite at Glover Pavilion offers approximately 2,000 sq ft of adaptable space, allowing you to customise the layout to suit your specific business requirements. Whether you need openplan workspaces, private offices, or collaborative meeting areas, you have the option of using our fit-out service to tailor the space to perfectly match your company's brand and working style.

The building features ample natural light, creating a bright and airy atmosphere, and benefits from a common entrance space that fosters a sense of community. Each suite includes a dedicated kitchen area, providing convenience and flexibility for your team. The building also offers dedicated car parking, ensuring easy access for you and your employees.

#### **Accommodation**

Space available 168.5 sq m (1,814 sq ft).