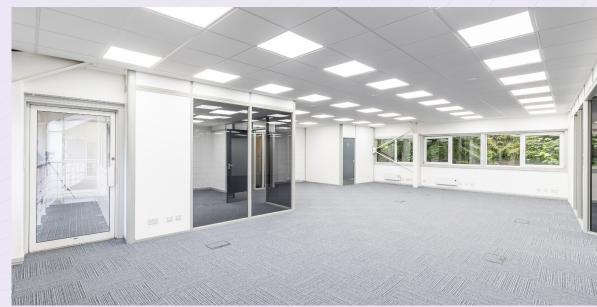

### **Customisable Suites**

Each suite at Glover Pavilion offers approximately 2,000 sq ft of adaptable space, allowing you to customise the layout to suit your specific business requirements. Whether you need openplan workspaces, private offices, or collaborative meeting areas, you have the option of using our fit-out service to tailor the space to perfectly match your company's brand and working style.

The building features ample natural light, creating a bright and airy atmosphere, and benefits from a common entrance space that fosters a sense of community. Each suite includes a dedicated kitchen area, providing convenience and flexibility for your team. The building also offers dedicated car parking, ensuring easy access for you and your employees.

#### **Accommodation**

Space available 168.5 sq m (1,814 sq ft).