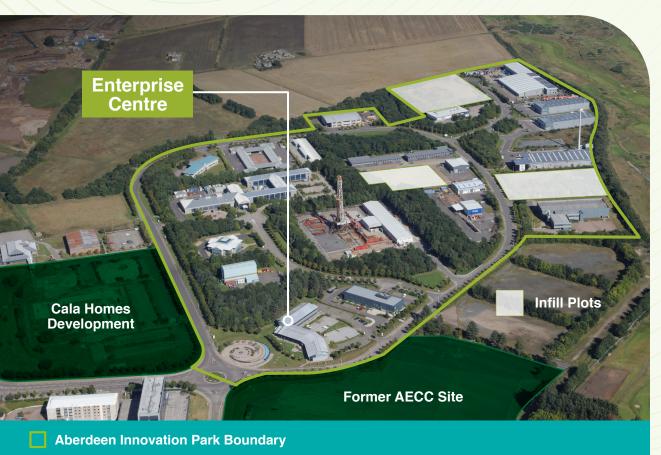

## Enterprise Centre

Exploration Drive, Bridge of Don, Aberdeen AB23 8GX

Flexible office & serviced office space with generous car parking directly opposite Grub café.

Ideal Workspace

Set at the entrance to the Energy Park on Exploration Drive, the Enterprise Centre is Aberdeen Energy Park's flagship office building, the ideal workplace for forward-looking, ambitious businesses.

### Excellent Transport Links

Situated right on the A92 (Ellon Road/The Parkway), as well as being close to the AWPR, the Energy Park has easy access to Aberdeen city centre, the airport and routes to the south.

### Location

The Enterprise Centre has excellent car parking capacity for tenants and visitors. It's close to the main A90 peripheral route and is easily accessible from Aberdeen city centre as well as the airport, Aberdeen Royal Infirmary and both universities.