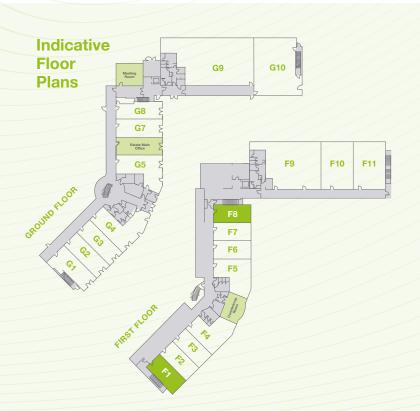

#### **Accommodation**

Space available from 1 to 30 persons.

#### **Availability**

| Available Units | SQ M  | SQ FT |
|-----------------|-------|-------|
| F1              | 42.64 | 459   |
| F8              | 42.54 | 458   |