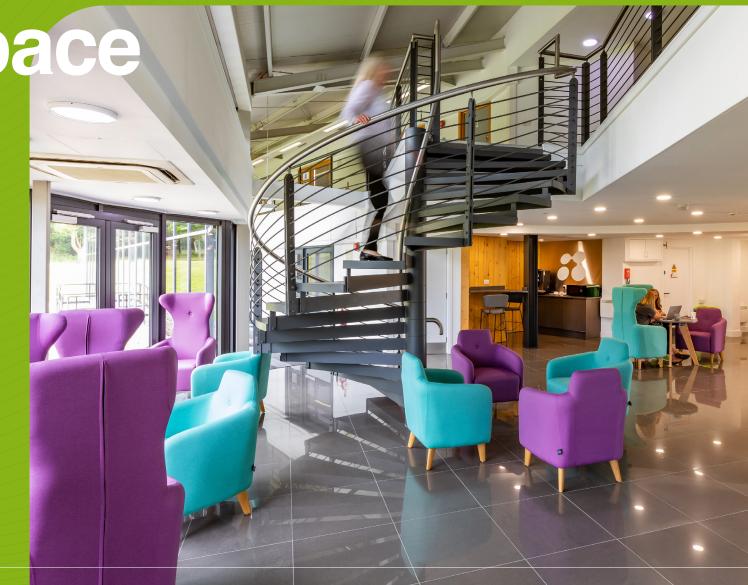

# **Customisable Office Suites**

Give a first impression to be proud of with a fully furnished office suite in the Enterprise Centre. Arranged on two floors around a spacious, airy breakout area, the offices are available in a wide range of sizes starting from 40 square metres. With large windows and plenty of natural light, all offices provide a modern, bright and welcoming working environment for teams of around 8 people or more.

With bright and comfortable shared areas for quiet moments or relaxed conversations, and outdoor seating in landscaped grounds directly outside the building, your team's wellbeing is prioritised. What's more, the Enterprise Centre is situated directly opposite the popular Grub café, where you can grab a takeaway coffee or sit in for a tasty sandwich lunch.