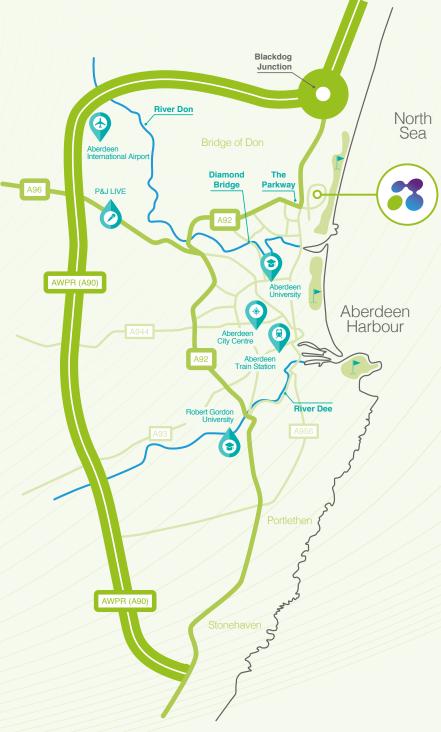

### Excellent Transport Links

Situated right on the A92 (Ellon Road/The Parkway), as well as being close to the AWPR, the Energy Park has easy access to Aberdeen city centre, the airport and routes to the south.

### Location

The Enterprise Centre has excellent car parking capacity for tenants and visitors. It's close to the main A90 peripheral route and is easily accessible from Aberdeen city centre as well as the airport, Aberdeen Royal Infirmary and both universities.