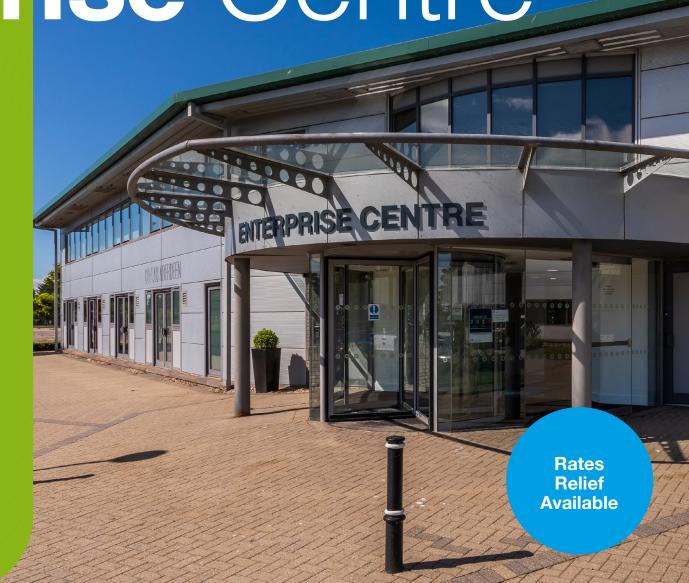

## Enterprise Centre

Exploration Drive, Bridge of Don, Aberdeen AB23 8GX

Flexible office & serviced office space with generous car parking directly opposite Grub café.

Ideal Workspace

Set at the entrance to the Energy Park on Exploration Drive, the Enterprise Centre is Aberdeen Energy Park's flagship office building, the ideal workplace for forward-looking, ambitious businesses.

The contemporary office suites are available on highly flexible terms.