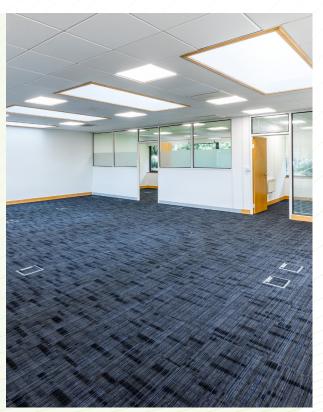

# **Customisable Office Suites**

Give a first impression to be proud of with a fully furnished office suite in the Enterprise Centre. Arranged on two floors around a spacious, airy breakout area, the offices are available in a wide range of sizes starting from 40 square metres. With large windows and plenty of natural light, all offices provide a modern, bright and welcoming working environment for teams of around 8 people or more.

The serviced offices in the Enterprise Centre provide an inspiring base for your business. The suites can be fitted out to suit your requirements, whether it's open plan, individual cubicles or private offices. All occupants are free to use the kitchen, coffee machine, showers and meeting room as well as the staffed reception.