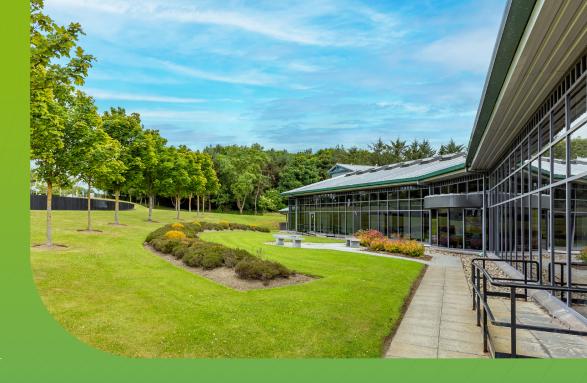

## Enterprise Centre

Exploration Drive, Bridge of Don, Aberdeen AB23 8GX

Flexible office & serviced office space with generous car parking directly opposite Grub café.

Ideal Workspace

Set at the entrance to the Energy Park on Exploration Drive, the Enterprise Centre is Aberdeen Energy Park's flagship office building, the ideal workplace for forward-looking, ambitious businesses.

With bright and comfortable shared areas for quiet moments or relaxed conversations, and outdoor seating in landscaped grounds directly outside the building, your team's wellbeing is prioritised. What's more, the Enterprise Centre is situated directly opposite the popular Grub café, where you can grab a takeaway coffee or sit in for a tasty sandwich lunch.