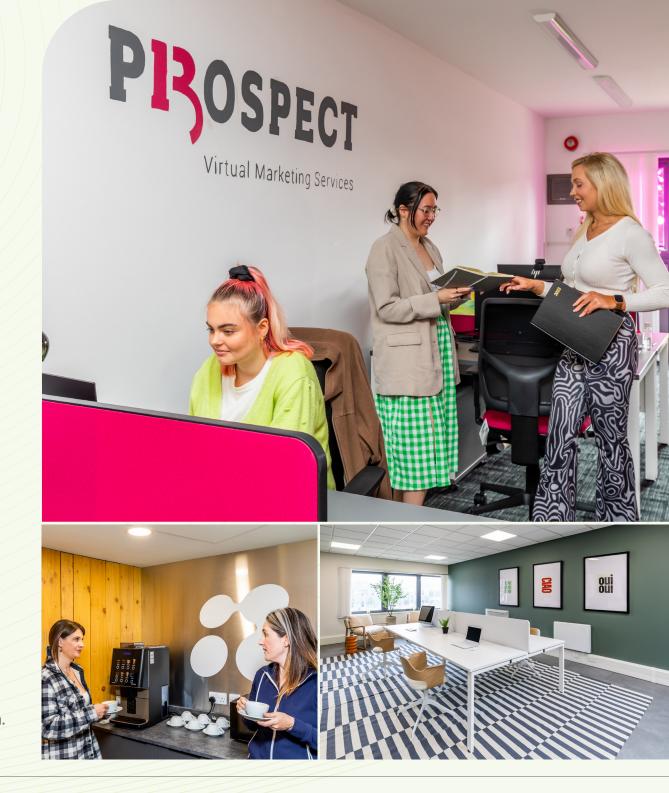

The serviced offices in the Enterprise Centre provide an inspiring base for your business. The suites can be fitted out to suit your requirements, whether it's open plan, individual cubicles or private offices. All occupants are free to use the kitchen, coffee machine, showers and meeting room as well as the staffed reception.