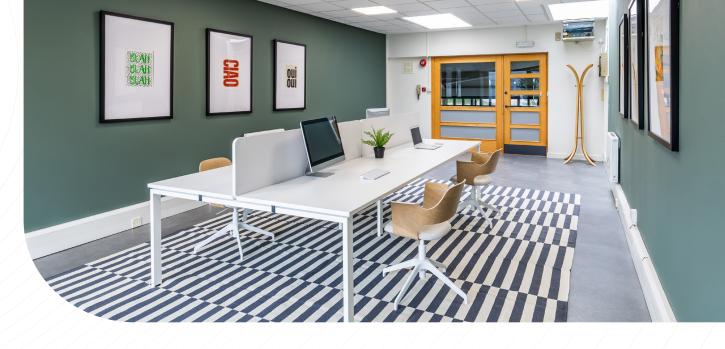

# **Customisable Office Suites**

Give a first impression to be proud of with a fully furnished office suite in the Enterprise Centre. Arranged on two floors around a spacious, airy breakout area, the offices are available in a wide range of sizes starting from 40 square metres. With large windows and plenty of natural light, all offices provide a modern, bright and welcoming working environment for teams of around 8 people or more.

The serviced offices in the Enterprise Centre provide an inspiring base for your business. The suites can be fitted out to suit your requirements, whether it's open plan, individual cubicles or private offices. All occupants are free to use the kitchen, coffee machine, showers and meeting room as well as the staffed reception.