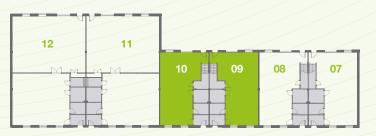

# **Indicative Floor Plans**

#### BLOCK 2

## Availability

| Units | SQ M   | SQ FT |
|-------|--------|-------|
| 3     | 147    | 1,582 |
| 9     | 147    | 1,582 |
| 10    | 147.50 | 1,588 |