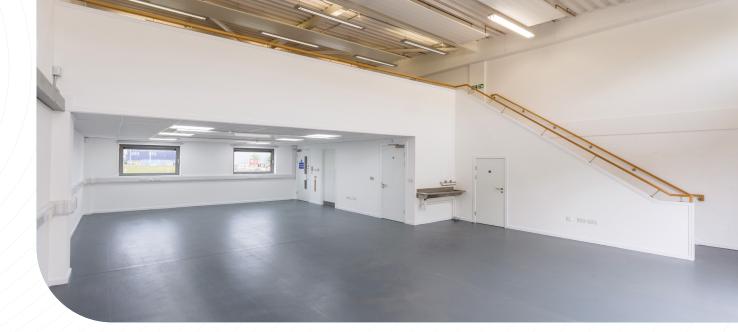

# Energy Development Centre

Claymore Drive, Bridge of Don, Aberdeen AB23 8GD

Units 3, 9 & 10 available to lease. Hybrid workshop/ office space with car parking located close to the Grub café.





# Location

The Energy Development Centre provides a range of contemporary workshop/office spaces, with electric roller shutter doors. Set over 2 floors, the building provides car parking, secure cycle lockers and shower facility within a mature landscaped environment.







#### **Amenities**

- Concierge services
- Cycle parking
- Showers
- Grub Café
- Access to superfast fibre broadband via third party

#### Lease Terms

Unit 3 available for let on FRI basis. Unit 9 & 10 are currently let on a FRI basis until 23rd June 2027, however there is a break option available on 23rd June 2025.



# **Indicative Floor Plans**



#### BLOCK 2



### Parking

Ample on site parking available and electric car charging points available.

#### Entry

Available for immediate occupation, subject to conclusion of missives.

## Availability

| Units | SQ M   | SQ FT |
|-------|--------|-------|
| 3     | 147    | 1,582 |
| 9     | 147    | 1,582 |
| 10    | 147.50 | 1,588 |







# Energy Developments Centre

Claymore Drive, Bridge of Don, Aberdeen AB23 8GD

Rent On application.

#### **Rateable Value**

The tenant will be responsible for rates payable. An estimate of rates payable can be provided upon request.

#### Legal Costs

Each party to bear their own legal costs arising from the transaction.

#### EPC

The property has an Energy Performance Rating of C. A copy of the certificate is