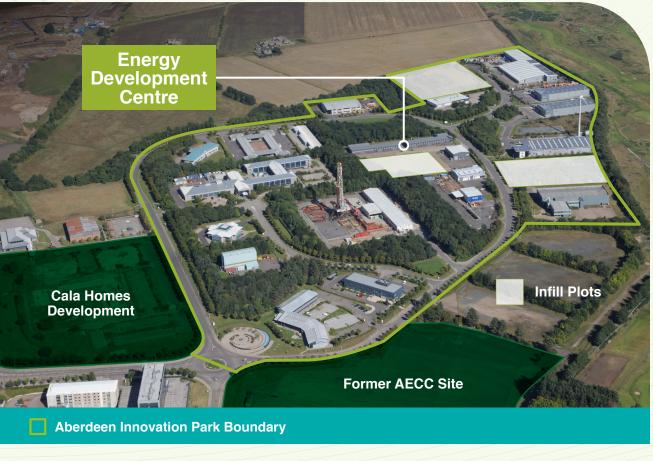

# Location

The Energy Development Centre provides a range of contemporary workshop/office spaces, with electric roller shutter doors. Set over 2 floors, the building provides car parking, secure cycle lockers and shower facility within a mature landscaped environment.