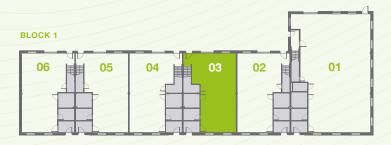

# **Indicative Floor Plans**

## Availability

| Units | SQ M   | SQ FT |
|-------|--------|-------|
| 3     | 147    | 1,582 |
| 9     | 147    | 1,582 |
| 10    | 147.50 | 1,588 |