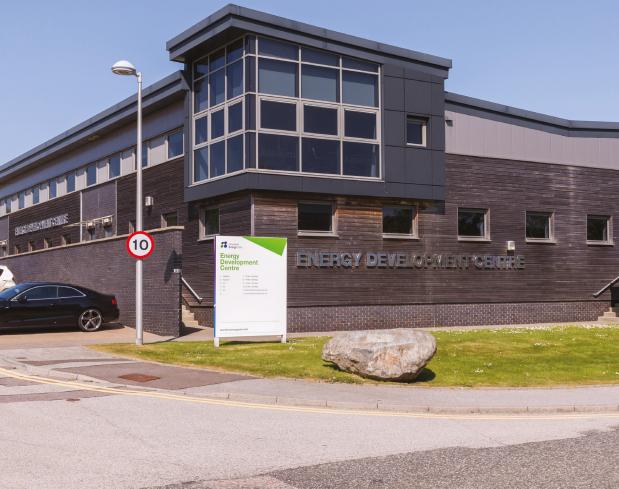

# Energy Development Centre

Claymore Drive, Bridge of Don, Aberdeen AB23 8GD

Units 3, 9 & 10 available to lease. Hybrid workshop/ office space with car parking located close to the Grub café.

# Location

The Energy Development Centre provides a range of contemporary workshop/office spaces, with electric roller shutter doors. Set over 2 floors, the building provides car parking, secure cycle lockers and shower facility within a mature landscaped environment.