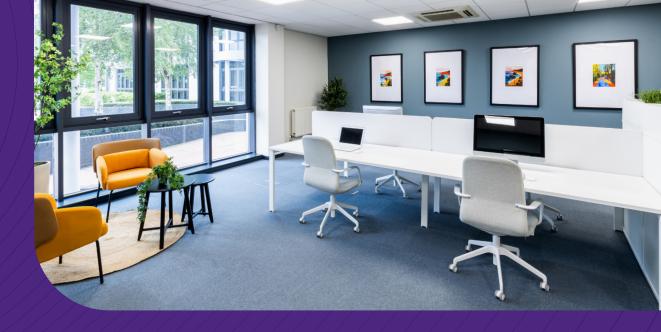

# Flexible modern workspace

from open space

to contained suites

# Customisable Office Space to Make Your Own

Davidson House has the flexibility to adapt to most types of business. It consists of 5 wings around a fully refurbished, modern central core, with a range of spaces starting from 726 sq ft right up to 5,000 + sq ft. Choose a longer lease for maximum stability or a shorter lease if you need a degree of flexibility built in. All rental packages are tailored to you, so please talk to us about your requirements so that we can put together the perfect deal.

All the office units in Davidson House are unfurnished and tenants are free to decorate and adapt the space to meet their needs. We offer an optional, comprehensive fit out service, to enable you create the perfect workspace for your individual needs. From space planning and design services through to project management of the tender and on-site phases, we can help you to transform our unit into an inspirational setting for achieving your business goals. If you require furniture, we can look after that too, supplying everything you need to create your ideal working environment.