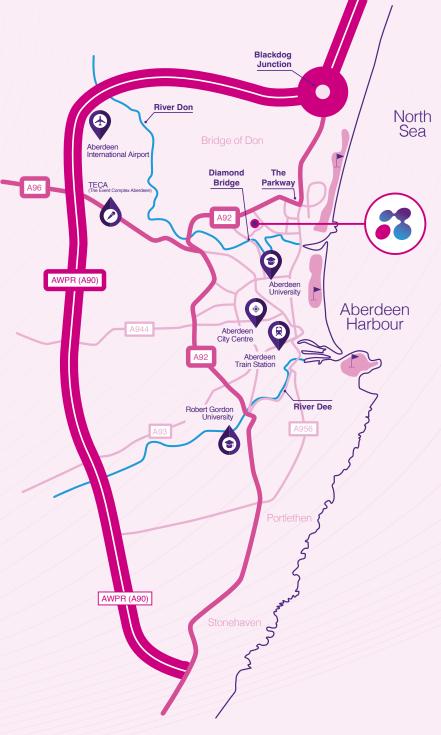

### Location

Davidson House has easy access to the Aberdeen city centre and to the airport which boast excellent national and international scheduled air services, whilst there are also good road and rail links north and south of the city.