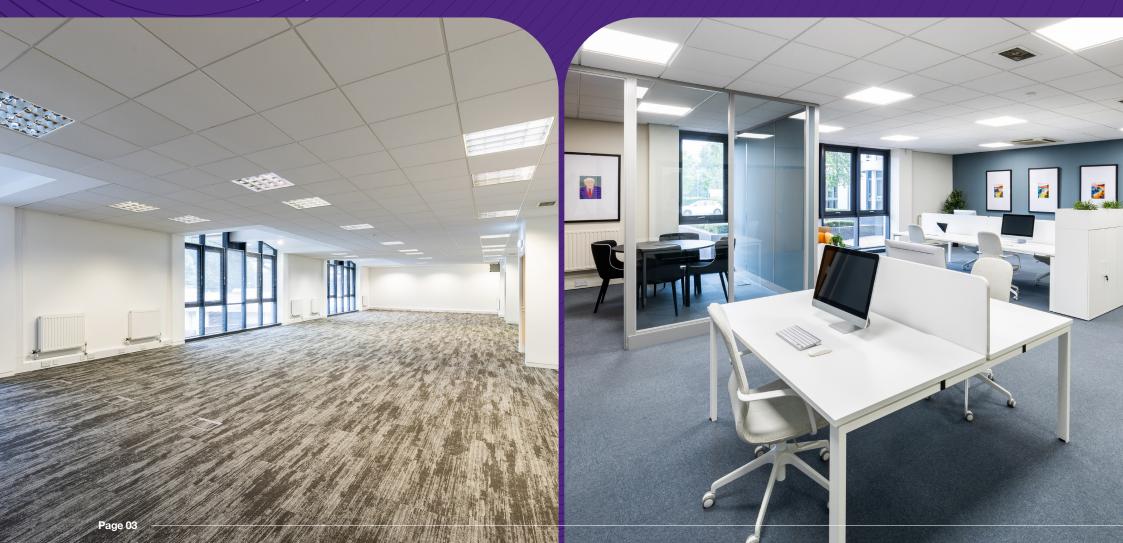

# Customisable Office Space to Make Your Own

Davidson House has the flexibility to adapt to most types of business. It consists of 5 wings around a fully refurbished, modern central core, with a range of spaces starting from 726 sq ft right up to 5,000 + sq ft. Choose a longer lease for maximum stability or a shorter lease if you need a degree of flexibility built in. All rental packages are tailored to you, so please talk to us about your requirements so that we can put together the perfect deal.

All the office units in Davidson House are unfurnished and tenants are free to decorate and adapt the space to meet their needs. We offer an optional, comprehensive fit out service, to enable you create the perfect workspace for your individual needs. From space planning and design services through to project management of the tender and on-site phases, we can help you to transform our unit into an inspirational setting for achieving your business goals. If you require furniture, we can look after that too, supplying everything you need to create your ideal working environment.