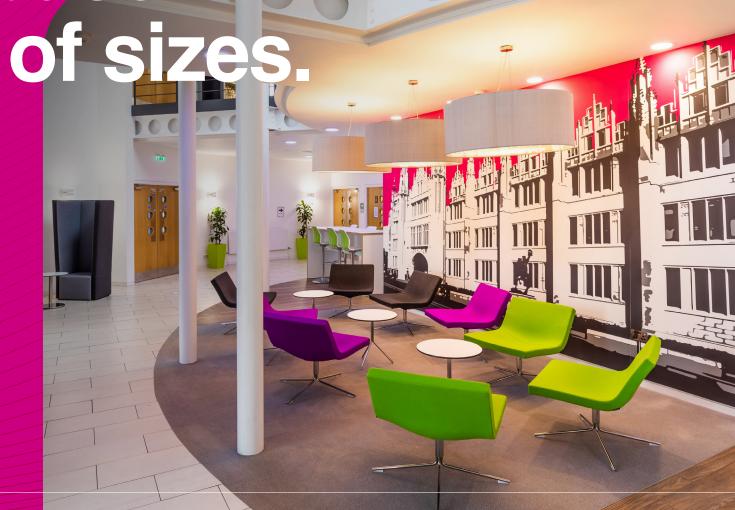

# Flexible modern workspace

from open space

to contained suites

# Customisable Office Space to Make Your Own

Davidson House has the flexibility to adapt to most types of business. It consists of 5 wings around a fully refurbished, modern central core, with a range of spaces starting from 726 sq ft right up to 5,000 + sq ft. Choose a longer lease for maximum stability or a shorter lease if you need a degree of flexibility built in. All rental packages are tailored to you, so please talk to us about your requirements so that we can put together the perfect deal.