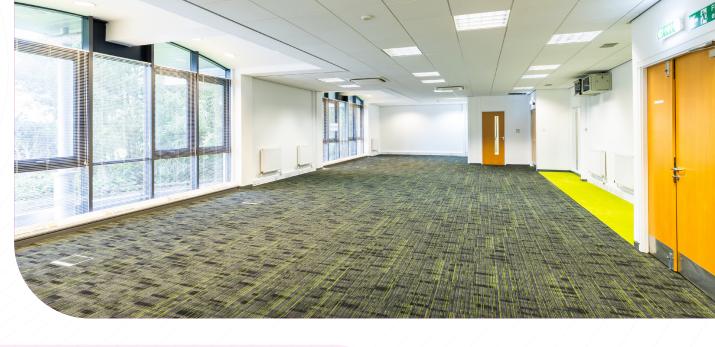

# Flexible modern workspace

from open space

to contained suites

# Customisable Office Space to Make Your Own

Davidson House has the flexibility to adapt to most types of business. It consists of 5 wings around a fully refurbished, modern central core, with a range of spaces starting from 726 sq ft right up to 5,000 + sq ft. Choose a longer lease for maximum stability or a shorter lease if you need a degree of flexibility built in. All rental packages are tailored to you, so please talk to us about your requirements so that we can put together the perfect deal.

All the office units in Davidson House are unfurnished and tenants are free to decorate and adapt the space to meet their needs. We offer an optional, comprehensive fit out service, to enable you create the perfect workspace for your individual needs. From space planning and design services through to project management of the tender and on-site phases, we can help you to transform our unit into an inspirational setting for achieving your business goals. If you require furniture, we can look after that too, supplying everything you need to create your ideal working environment.