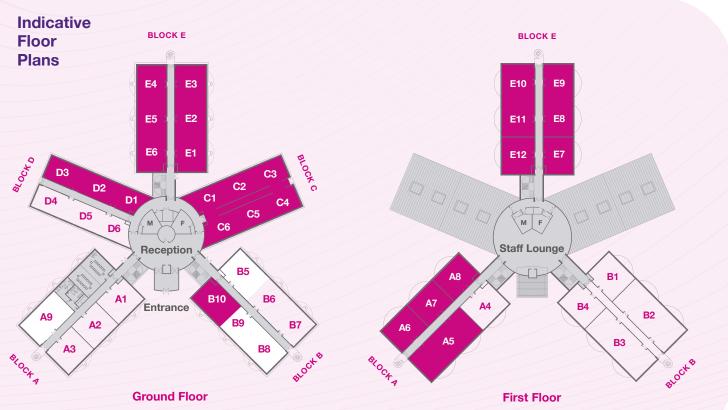

# Customisable Office Space to Make Your Own

Davidson House has the flexibility to adapt to most types of business. It consists of 5 wings around a fully refurbished, modern central core, with a range of spaces starting from 726 sq ft right up to 5,000 + sq ft. Choose a longer lease for maximum stability or a shorter lease if you need a degree of flexibility built in. All rental packages are tailored to you, so please talk to us about your requirements so that we can put together the perfect deal.

### Accommodation

Space available from 67.44 sq m (726 sq ft) to 207.21 sq m (2,230 sq ft).

### **Availability**

| Available Units | SQ M   | SQ F1 |
|-----------------|--------|-------|
| A5              | 138.51 | 1,491 |
| A6              | 69.86  | 752   |
| A7 & A8         | 135.55 | 1,459 |
| B10             | 69.30  | 746   |
| C1 - C6         | 203.45 | 2,190 |
| D1 - D3         | 143.72 | 1,547 |
| E1 - E3         | 207.21 | 2,230 |
| E4 - E6         | 207.17 | 2,230 |
| E7 - E9         | 206.84 | 2,226 |
| E10 & E11       | 138.51 | 1,491 |
| E12             | 67.44  | 726   |