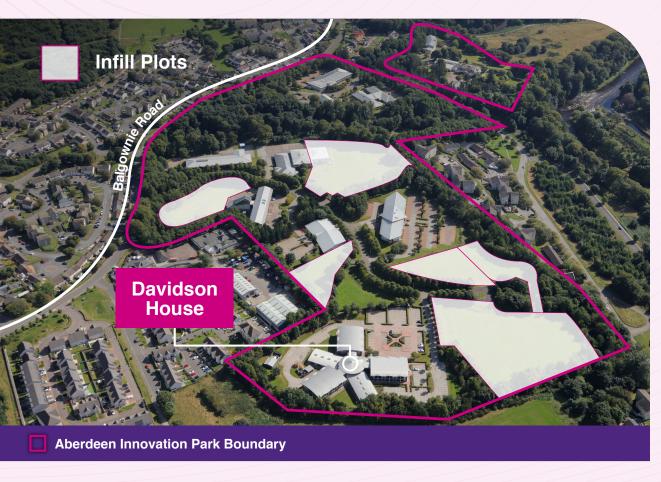

# Customisable Office Space to Make Your Own

Davidson House has the flexibility to adapt to most types of business. It consists of 5 wings around a fully refurbished, modern central core, with a range of spaces starting from 726 sq ft right up to 5,000 + sq ft. Choose a longer lease for maximum stability or a shorter lease if you need a degree of flexibility built in. All rental packages are tailored to you, so please talk to us about your requirements so that we can put together the perfect deal.

### Accommodation

Space available from 67.44 sq m (726 sq ft) to 207.21 sq m (2,230 sq ft).

### **Availability**

| Available Units | SQ M   | SQ F1 |
|-----------------|--------|-------|
| A5              | 138.51 | 1,491 |
| A6              | 69.86  | 752   |
| A7 & A8         | 135.55 | 1,459 |
| B10             | 69.30  | 746   |
| C1 - C6         | 203.45 | 2,190 |
| D1 - D3         | 143.72 | 1,547 |
| E1 - E3         | 207.21 | 2,230 |
| E4 - E6         | 207.17 | 2,230 |
| E7 - E9         | 206.84 | 2,226 |
| E10 & E11       | 138.51 | 1,491 |
| E12             | 67.44  | 726   |