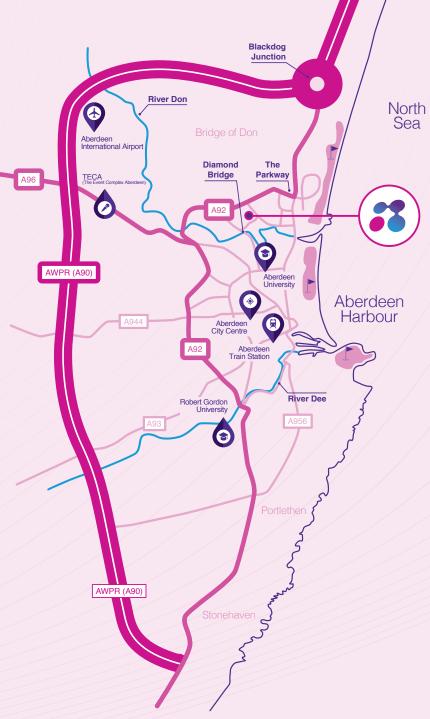

### Location

Davidson House has easy access to the Aberdeen city centre and to the airport with its excellent national and international scheduled air services, and there are good road and rail links north and south of the city.