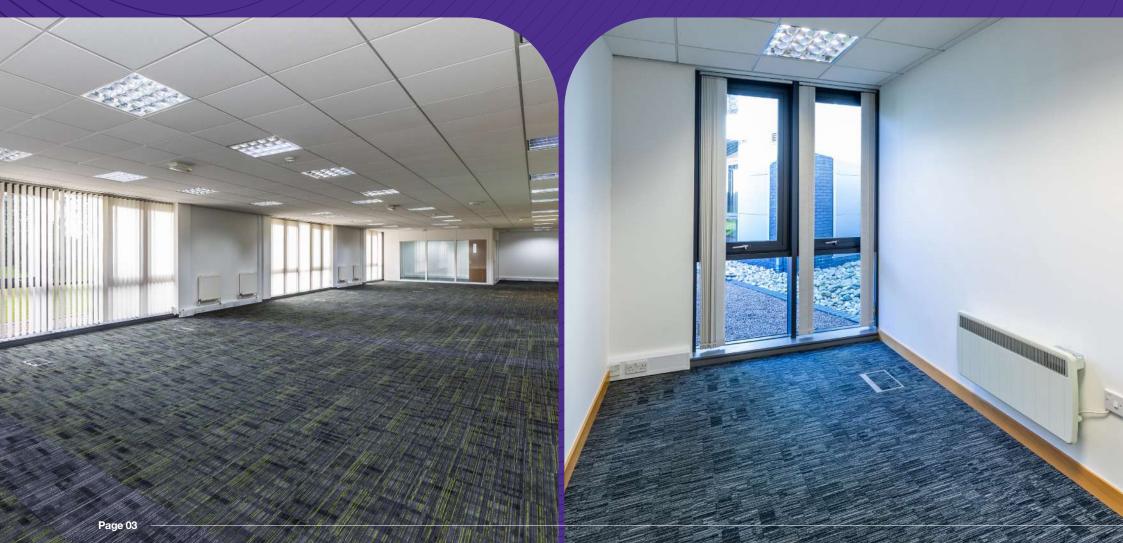

All the office units in Davidson House are unfurnished and tenants are free to decorate and adapt the space to meet their needs. We offer an optional, comprehensive fit out service, to enable you create the perfect workspace for your individual needs. From space planning and design services through to project management of the tender and on-site phases, we can help you to transform our unit into an inspirational setting for achieving your business goals. If you require furniture, we can look after that too, supplying everything you need to create your ideal working environment.

#### **Accommodation**

Space available from 67 sq m (726 sq ft) to 207sq m (2,230 sq ft).