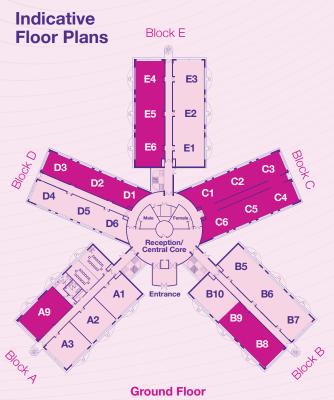

# Customisable Office Space to Make Your Own

Davidson House has the flexibility to adapt to most types of business. It consists of 5 wings around a fully refurbished, modern central core, with a range of spaces starting from 730 sq ft right up to 2,230 sq ft. Choose a longer lease for maximum stability or a shorter lease if you need a degree of flexibility built in. All rental packages are tailored to you, so please talk to us about your requirements so that we can put together the perfect deal.

#### **Accommodation**

Space available from 67 sq m (726 sq ft) to 207sq m (2,230 sq ft).

### **Accommodation**

| Available Suites     | SQ M    | SQ FT |
|----------------------|---------|-------|
| A4                   | 67.45   | 726   |
| A5                   | 138.51  | 1,491 |
| A6                   | 69.86   | 752   |
| A7                   | 69.86   | 752   |
| A8                   | 67.44   | 726   |
| A9                   | 92.90   | 1,000 |
| B8                   | 69.21   | 745   |
| B9                   | 69.21   | 745   |
| C1 - C6 (per suite)  | c.49.42 | c.532 |
| D1 - D3 (per suite)  | c.47.93 | c.516 |
| E4 - E12 (per suite) | c.68.93 | c.742 |
| C1 - C6 (total)      | 296.54  | 3,192 |
| D1 - D3 (total)      | 143.81  | 1,548 |
| E4 - E12 (total)     | 621.24  | 6,687 |