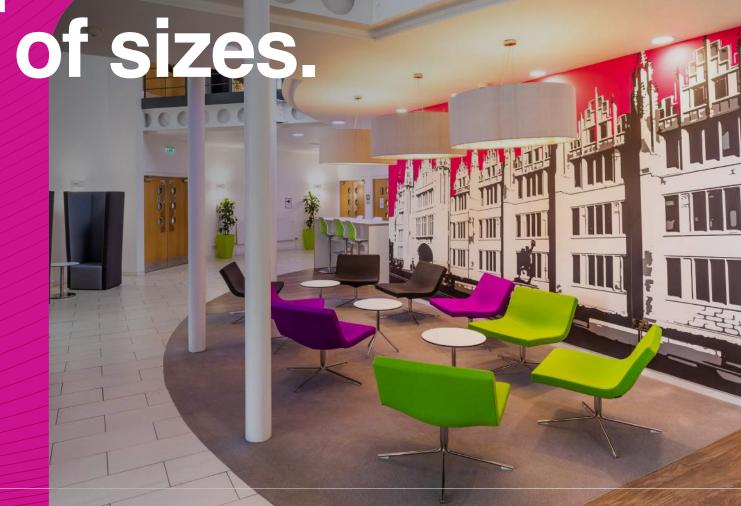

### Flexible modern workspace...

from open space

to contained suites

# Customisable Office Space to Make Your Own

Davidson House has the flexibility to adapt to most types of business. It consists of 5 wings around a fully refurbished, modern central core, with a range of spaces starting from 730 sq ft right up to 2,230 sq ft. Choose a longer lease for maximum stability or a shorter lease if you need a degree of flexibility built in. All rental packages are tailored to you, so please talk to us about your requirements so that we can put together the perfect deal.