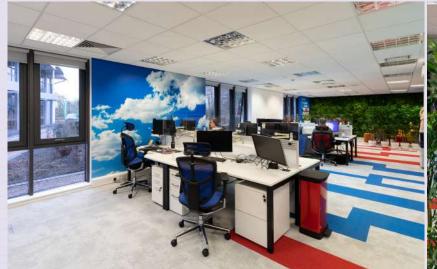

### Flexible modern workspace...

from open space

to contained suites

# Customisable Office Space to Make Your Own

Davidson House has the flexibility to adapt to most types of business. It consists of 5 wings around a fully refurbished, modern central core, with a range of spaces starting from 730 sq ft right up to 2,230 sq ft. Choose a longer lease for maximum stability or a shorter lease if you need a degree of flexibility built in. All rental packages are tailored to you, so please talk to us about your requirements so that we can put together the perfect deal.