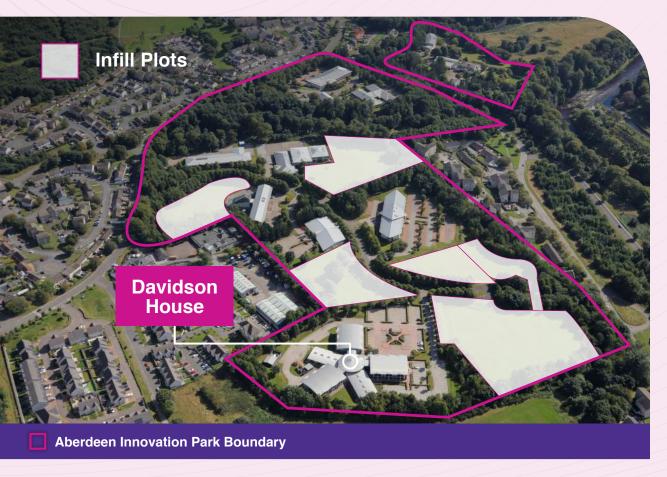

Davidson House is set in a landscaped environment, with easy access to Aberdeen city centre.

With flexible terms and customisable units, it makes the perfect base for most business types.

### Location

Davidson House has easy access to the Aberdeen city centre and to the airport with its excellent national and international scheduled air services, and there are good road and rail links north and south of the city.

### Davidson House

Campus 1, Balgownie Road, Bridge of Don, Aberdeen AB22 8GT