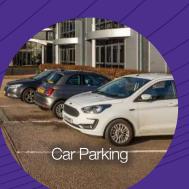

## Davidson Eduse

Campus 1, Balgownie Road, Bridge of Don, Aberdeen AB22 8GT

Flexible office suites with generous car parking

Suites from 67.45 sq m (726 sq ft) up to 413.60 sq m (4,452 sq ft)

Bright, modern office space in a range of sizes

### Amenities

Offices are available on highly flexible terms and monthly costs include the following...