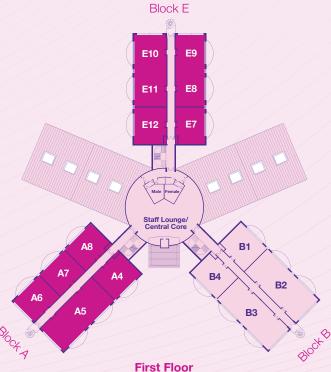

# Customisable Office Space to Make Your Own

Davidson House has the flexibility to adapt to most types of business. It consists of 5 wings around a fully refurbished, modern central core, with a range of spaces starting from 730 sq ft right up to 2,230 sq ft. Choose a longer lease for maximum stability or a shorter lease if you need a degree of flexibility built in. All rental packages are tailored to you, so please talk to us about your requirements so that we can put together the perfect deal.

#### **Accommodation**

Space available from 67 sq m (726 sq ft) to 207sq m (2,230 sq ft).

### **Accommodation**

| Available Suites     | SQ M    | SQ FT |
|----------------------|---------|-------|
| A4                   | 67.45   | 726   |
| A5                   | 138.51  | 1,491 |
| A6                   | 69.86   | 752   |
| A7                   | 69.86   | 752   |
| A8                   | 67.44   | 726   |
| A9                   | 92.90   | 1,000 |
| B8                   | 69.21   | 745   |
| B9                   | 69.21   | 745   |
| C1 - C6 (per suite)  | c.49.42 | c.532 |
| D1 - D3 (per suite)  | c.47.93 | c.516 |
| E4 - E12 (per suite) | c.68.93 | c.742 |
| C1 - C6 (total)      | 296.54  | 3,192 |
| D1 - D3 (total)      | 143.81  | 1,548 |
| E4 - E12 (total)     | 621.24  | 6,687 |