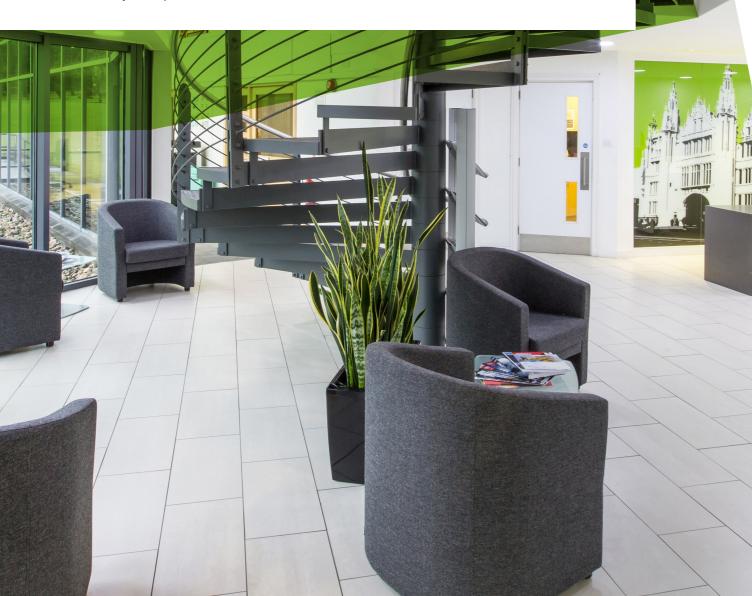

### Location

Located in Aberdeen Energy Park, the Enterprise Centre provides a range of contemporary office suites from 39.99 sq m (430 sq ft). Set over 2 floors, situated directly opposite Grub Café, the building provides generous car parking, secure cycle lockers and shower facility within a mature landscape environment.

### Amenities

- Manned reception
- Concierge services
- Conference room(s)
- Cycle parking
- Showers
- Grub café
- Parks VOIP telephone service
- Access to fibre broadband via third party

Accommodation Space available from 1 to 30 persons.