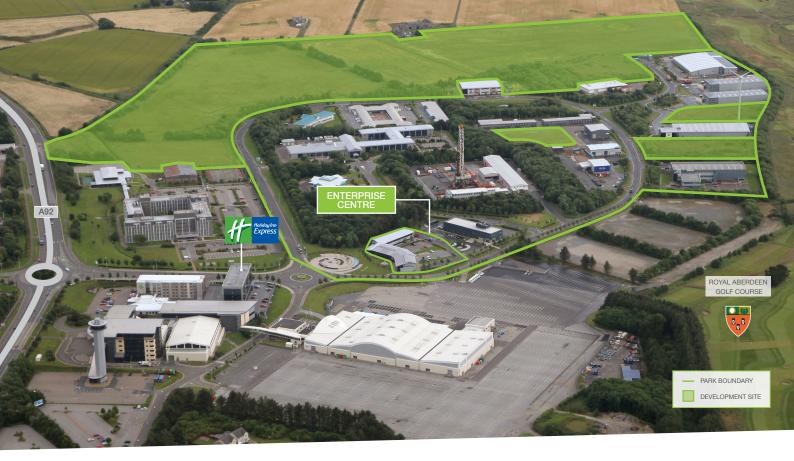

### Location

Located in Aberdeen Energy Park, the Enterprise Centre provides a range of contemporary office suites from 39.99 sq m (430 sq ft). Set over 2 floors, situated directly opposite Grub Café, the building provides generous car parking, secure cycle lockers and shower facility within a mature landscape environment.