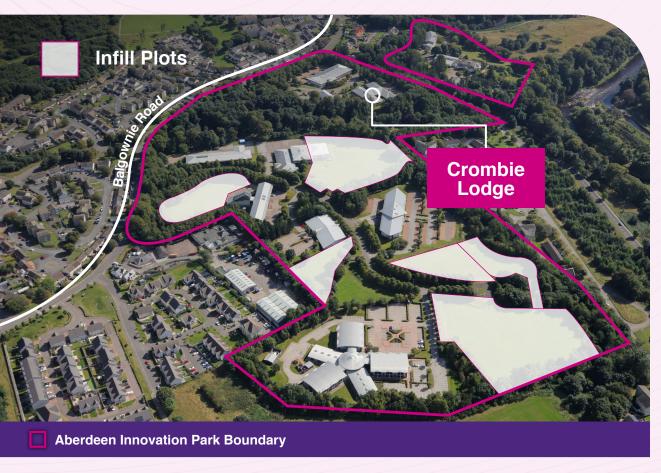

## Crombie Lodge

Campus 2, Balgownie Road, Bridge of Don, Aberdeen AB22 8GU

Three remaining suites.

Flexible office suites with generous car parking. Workshop space available with additional storage.

## **Availability**

| Unit | Type of Space                                  | SQ M | SQ FT |
|------|------------------------------------------------|------|-------|
| 5a   | Office/Store (Rear Access)                     | 139  | 1,502 |
| 6    | Workshop/Store/Office<br>(Roller Shutter Door) | 272  | 2,932 |
| 8b   | Office                                         | 91   | 987   |