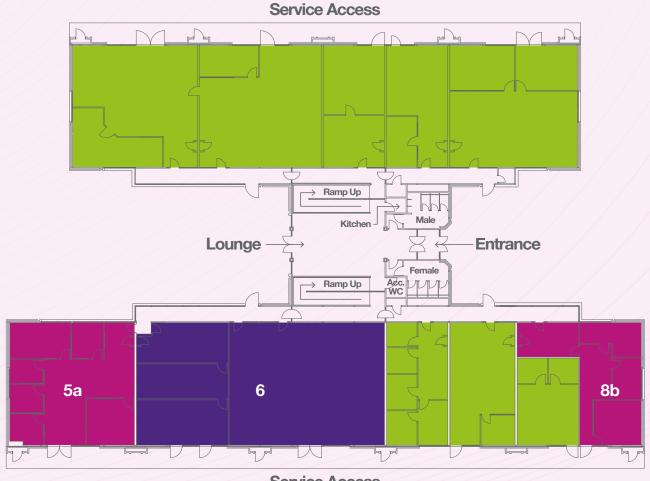

## **Availability**

| Unit | Type of Space                                  | SQ M | SQ FT |
|------|------------------------------------------------|------|-------|
| 5a   | Office/Store (Rear Access)                     | 139  | 1,502 |
| 6    | Workshop/Store/Office<br>(Roller Shutter Door) | 272  | 2,932 |
| 8b   | Office                                         | 91   | 987   |

# **Indicative Floor Plan**

## Key:

Office Space

Workshop Space

Let