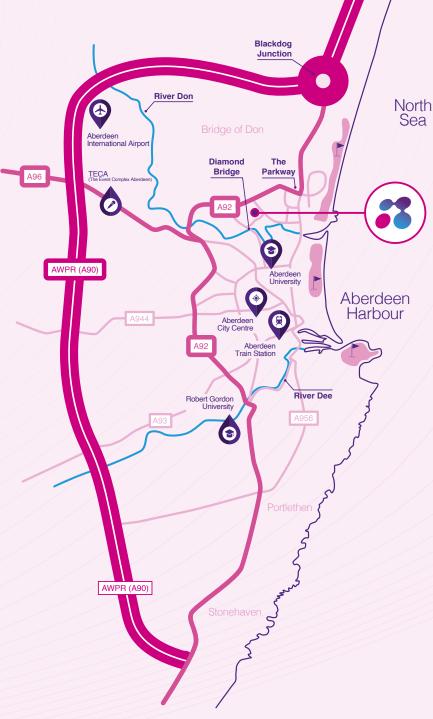

## Location

Crombie Lodge has easy access to the Aberdeen city centre and to the airport which boast excellent national and international scheduled air services, whilst there are also good road and rail links north and south of the city.