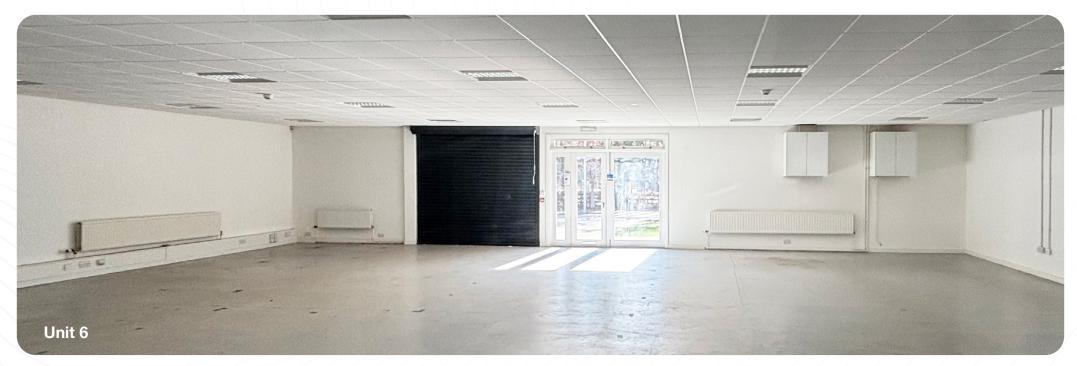

## **Availability**

| Unit | Type of Space                                  | SQ M | SQ FT |
|------|------------------------------------------------|------|-------|
| 5a   | Office/Store (Rear Access)                     | 139  | 1,502 |
| 6    | Workshop/Store/Office<br>(Roller Shutter Door) | 272  | 2,932 |
| 8b   | Office                                         | 91   | 987   |