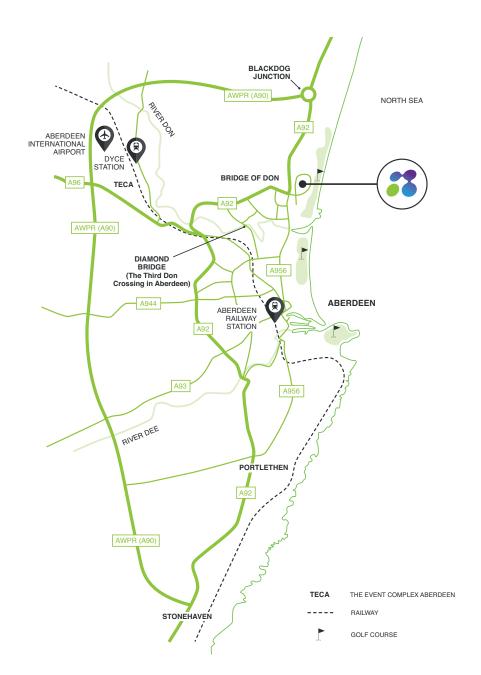

# Aberdeen Energy Park occupies a coastal location close to the AWPR Blackdog Junction

#### Car

Immediately accessible from the A956 (Ellon Road) and A92 (The Parkway).

#### Bus

The following services access Aberdeen Energy Park:

- First Group Red Line Nos. 1 & 2
- First Group No. 40 Aberdeen Exhibition & Conference Centre Park & Ride.

### **Train**

National and local services access Aberdeen Rail Station in the city centre, a short drive from the Park.

For details of services available please refer to national and local rail providers:

## **Plane**

Aberdeen Airport at Dyce is 9 miles north west of the Park. The airport provides frequent services to cities throughout the UK and Europe.

www.aberdeenairport.com